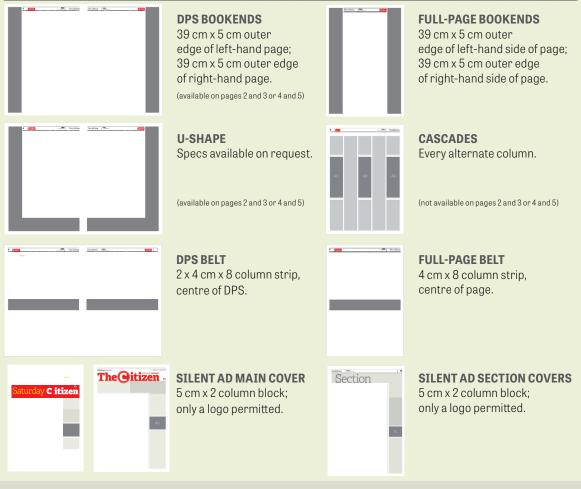

# Special Creative Spaces Subject to availability/Rates for special creative positions are excluded from volume discount.

| Booking deadline:        | 09:00, working day prior to publication | Material deadline:      12:00, working day prior to publication |             |          |
|--------------------------|-----------------------------------------|-----------------------------------------------------------------|-------------|----------|
|                          |                                         | MOND                                                            | AY - FRIDAY | SATURDAY |
| U-shape (availab         | le on pages 2 and 3 or 4 and 5)         |                                                                 | R77 933     | R63 617  |
| DPS bookends (av         | vailable on pages 2 and 3 or 4 and 5)   |                                                                 | R58 447     | R47 714  |
| Full-page booken         | ds                                      |                                                                 | R29 224     | R23 856  |
| DPS belt                 |                                         |                                                                 | R58 449     | R47 714  |
| Full-page belt           |                                         |                                                                 | R29 224     | R23 856  |
| Cascades, DPS            |                                         |                                                                 | R86 022     | R66 906  |
| Cascades, full pag       | ge                                      |                                                                 | R43 011     | R33 453  |
| Disruptive advertisement |                                         |                                                                 | R58 341     | R47 564  |
| Silent ad main cover     |                                         |                                                                 | R12 744     | R10 196  |
| Silent ad section covers |                                         |                                                                 | R10 196     | R7 646   |

# **Specifications**