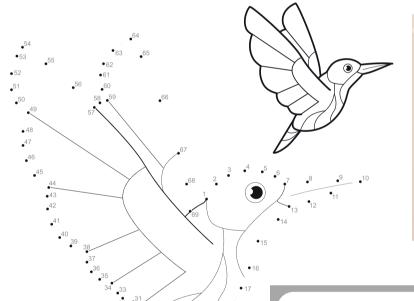

SCAN HERE TO DOWNLOAD PREVIOUS PUZZLES AND THE SOLUTIONS ONLINE

## SUDOKU # 03

#### INSTRUCTIONS

Use the numbers 1 to 9 to complete the Sudoku. Only use each number once in each row, column and grid.

| 5 |   |   |   | 2 |   | 7 |   |   |
|---|---|---|---|---|---|---|---|---|
| 4 |   | 2 |   |   | 9 |   |   | 6 |
|   |   | 9 |   | 8 | 1 |   | 4 | 2 |
|   |   | 5 |   | 7 |   |   | 3 |   |
| 2 | 6 |   | 4 |   |   | 9 | 8 |   |
|   | 4 |   |   | 6 | 5 |   | 7 |   |
|   | 3 | 1 | 5 |   |   |   |   | 7 |
| 7 |   |   |   | 3 | 2 |   | 6 |   |
|   | 2 |   |   |   | 7 | 8 | 5 |   |





#### Math time

#### How much?











In a family there are 3 daughters, each of whom has 1 younger brother. how many boys in the family?

# THE MISSING GOLD! This leprechaun lost his pot of gold!

Can you help him find it?



lce will form faster when hot water is used as opposed to cold water.

### Spot the differences

- Find the 7 differences in the pictures below.
- Color the pictures accordingly.