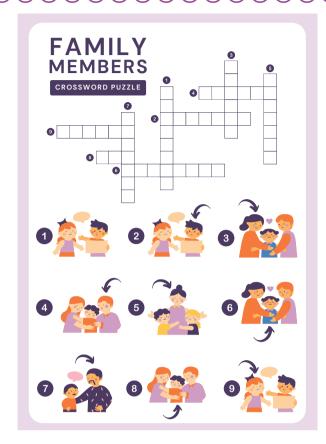

SCAN HERE TO DOWNLOAD PREVIOUS PUZZLES AND THE SOLUTIONS ONLINE

## SUDOKU # 03

#### INSTRUCTIONS

Use the numbers 1 to 9 to complete the Sudoku. Only use each number once in each row, column and grid.

| 5 |   |   |   | 2 |   | 7 |   |   |
|---|---|---|---|---|---|---|---|---|
| 4 |   | 2 |   |   | 9 |   |   | 6 |
|   |   | 9 |   | 8 | 1 |   | 4 | 2 |
|   |   | 5 |   | 7 |   |   | 3 |   |
| 2 | 6 |   | 4 |   |   | 9 | 8 |   |
|   | 4 |   |   | 6 | 5 |   | 7 |   |
|   | 3 | 1 | 5 |   |   |   |   | 7 |
| 7 |   |   |   | 3 | 2 |   | 6 |   |
|   | 2 |   |   |   | 7 | 8 | 5 |   |





#### Math time

#### How much?











In a family there are 3 daughters, each of whom has 1 younger brother. how many boys in the family?

# THE MISSING GOLD! This leprechaun lost his pot of gold!

Can you help him find it?



lce will form faster when hot water is used as opposed to cold water.

### Spot the differences

- Find the 7 differences in the pictures below.
- Color the pictures accordingly.