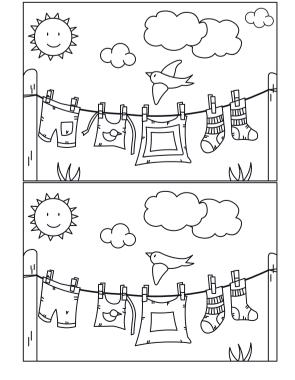

### Spot the differences

- Find the 7 differences in the pictures below.
- Color the pictures accordingly.