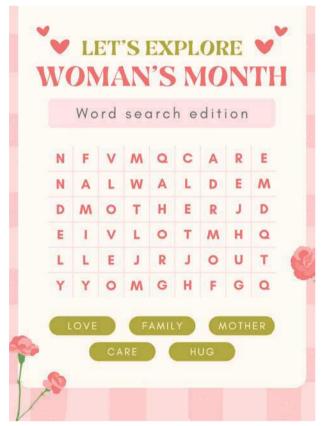

SCAN HERE TO DOWNLOAD PREVIOUS PUZZLES AND THE SOLUTIONS ONLINE

## SUDOKU # 03

#### INSTRUCTIONS

Use the numbers 1 to 9 to complete the Sudoku. Only use each number once in each row, column and grid.

| 5 |   |   |   | 2 |   | 7 |   |   |
|---|---|---|---|---|---|---|---|---|
| 4 |   | 2 |   |   | 9 |   |   | 6 |
|   |   | 9 |   | 8 | 1 |   | 4 | 2 |
|   |   | 5 |   | 7 |   |   | 3 |   |
| 2 | 6 |   | 4 |   |   | 9 | 8 |   |
|   | 4 |   |   | 6 | 5 |   | 7 |   |
|   | 3 | 1 | 5 |   |   |   |   | 7 |
| 7 |   |   |   | 3 | 2 |   | 6 |   |
|   | 2 |   |   |   | 7 | 8 | 5 |   |





#### Math time

#### How much?











In a family there are 3 daughters, each of whom has 1 younger brother. how many boys in the family?

# THE MISSING GOLD! This leprechaun lost his pot of gold!

Can you help him find it?



lce will form faster when hot water is used as opposed to cold water.

### Spot the differences

- Find the 7 differences in the pictures below.
- Color the pictures accordingly.