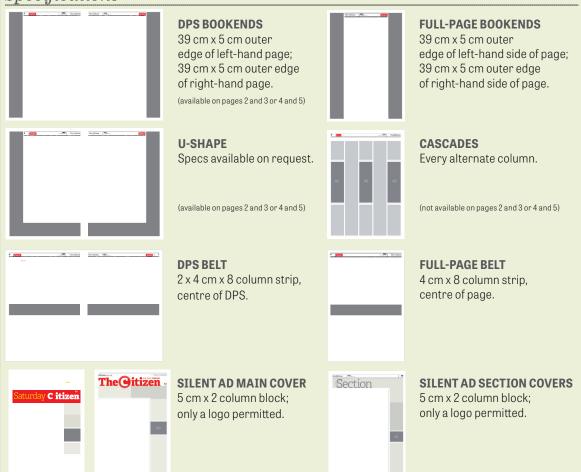

|                                                      | MONDAY - FRIDAY | SATURDAY |
|------------------------------------------------------|-----------------|----------|
| U-shape (available on pages 2 and 3 or 4 and 5)      | R77 933         | R63 617  |
| DPS bookends (available on pages 2 and 3 or 4 and 5) | R58 447         | R47 714  |
| Full-page bookends                                   | R29 224         | R23 856  |
| DPS belt                                             | R58 449         | R47 714  |
| Full-page belt                                       | R29 224         | R23 856  |
| Cascades, DPS                                        | R86 022         | R66 906  |
| Cascades, full page                                  | R43 011         | R33 453  |
| Disruptive advertisement                             | R58 341         | R47 564  |
| Silent ad main cover                                 | R12 744         | R10 196  |
| Silent ad section covers                             | R10 196         | R7 646   |

# Specifications